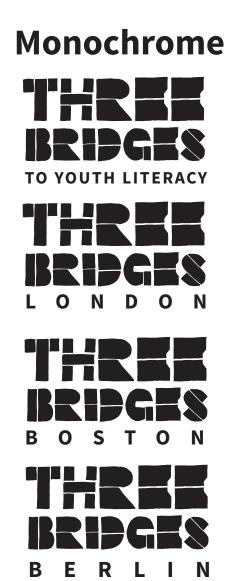

# **Full-colour** YOUTH LITERACY

The full-colour logo is generally used on envelopes and the cover of reports. It is used primarily by the Three Bridges organisation as an aggregate, as opposed to the individual divisions. Monochrome logos are used when cheaper laser printers are being used to replicate Three Bridges material, especially when used internally.

Some designs, like the business cards and letterhead, use a tilted and lightened version of the monochrome logo; however, anything prepared by employees themselves would not use this version of the logo.