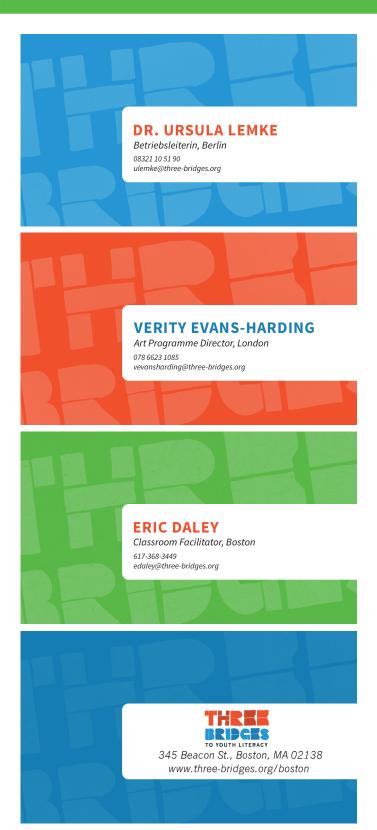

## **Business cards**

The business card template leaves enough space to accommodate long names and professional titles.

The colour of the front of the business card changes depending on which branch the employee works for; for example, a London employee would have a red business card, whereas a Berlin employee would have a light blue one. All text on the front of the business card is ragged left-aligned. Employees' names are typeset in ALL CAPS. Job titles and cities are placed directly underneath the employee's name, followed by the phone number and email address.

The back of the business card is almost exactly the same for all branches, with the exception of the address and website - each branch has its own URL.