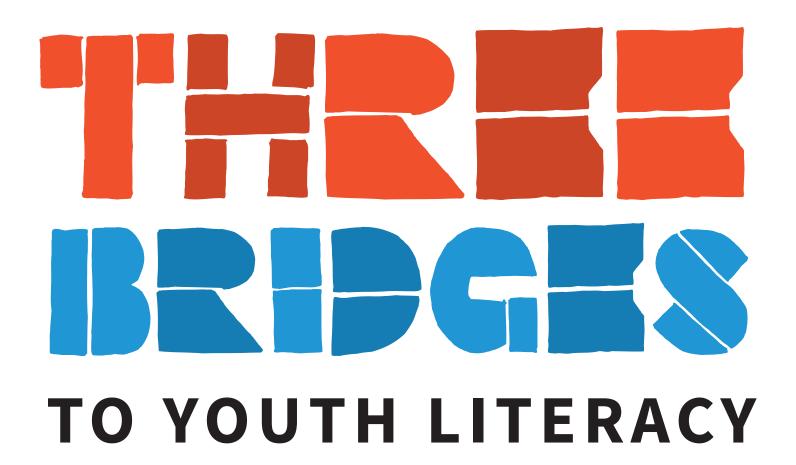

# STEPFIENT SET A AA BB CC DE EE FP GG IIH II JJ KK LL MM NN 08 PP QQ RE \$\$ TT UU VV WW XX YY ZZ ÄÄ ÖS ÜÜ \$\$

Stefffont Set A is the typeface used in header images and the Three Bridges logo. Alternate the letters in Steffont Set A to achieve a 'random' effect. Do not use the 'u' mapped to the lowercase u or the 'z' mapped to the lowercase z. The version of Stefffont Set A is a specially made version for Three Bridges that adds German characters like ä, ö and ü.

Source Sans Pro
Aa Bb Cc Dd Ee Ff
Gg Hh Ii Jj Kk Ll Mm
Nn Oo Pp Qq Rr Ss
Tt Uu Vv Ww Xx Yy Zz
Ää Öö Üü ß

Source Sans Pro is the typeface used for body text and subtitles. You will be using the Regular, Italic and Bold Italic weights most of the time. The font was chosen for its readability, simplicity, friendliness and free availability – Source Sans Pro is a freely available open-source font released by Adobe Systems in 2013, and is included with the Creative Cloud versions of the Adobe Suite.